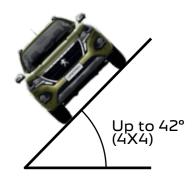

### READY TO TACKLE EVERYDAY LIFE.

With a high ground clearance up to 235 mm depending on the version the new PEUGEOT LANDTREK has all the fundamentals of the pickup world, offering a choice between two-wheel and four-wheel drive with rear differential lock.

### SIDE SLOPE ANGLE

### OPTIMISED TRACTION.

4X4 benefits from a low ratio transfer box and a mechanical locking rear differential lock to optimise traction whatever the track conditions. The 4X2 version is also capable of traversing relatively adverse conditions courtesy of its high rise and multigrip tyres.