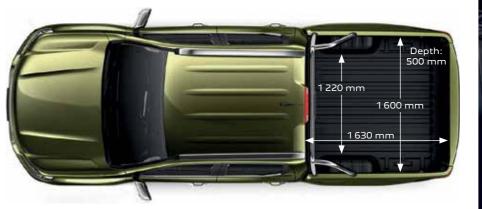

# THE MOST SPACIOUS CARGO BED ON THE MARKET\*.

Fundamental for a pick-up, the bed of the new PEUGEOT LANDTREK is the roomiest on the market with:

- Interior witdth between the wheel arches of 1.22 m
- 1.63 m in length
- 1.60 m in width
- 500 mm in depth