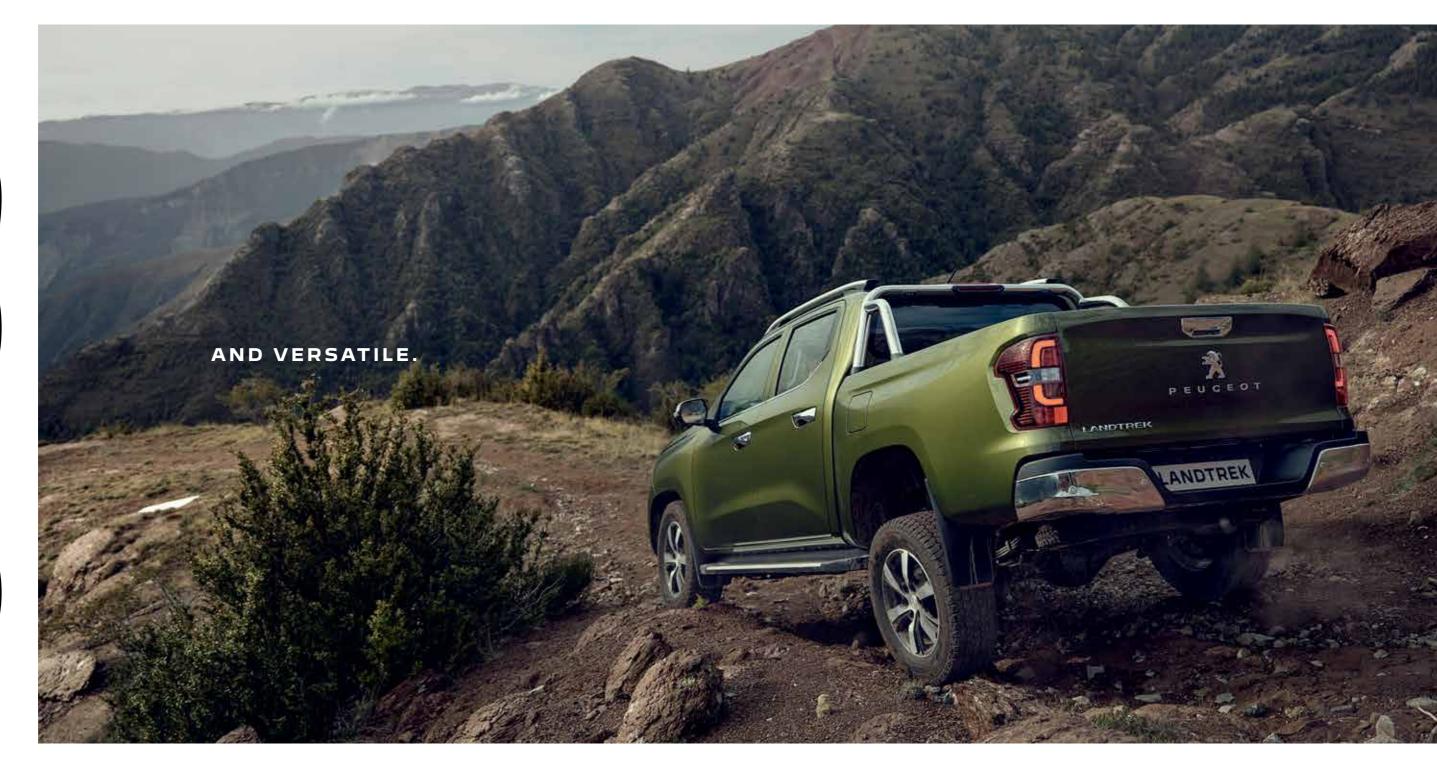

### NEW PEUGEOT LANDTREK: A LION'S FORCE!

The new PEUGEOT LANDTREK pickup has a distinctive personality, expressed via its extreme modernity, sculpted lines and a vertical grille bearing the Lion in its centre, not to mention the brand's distinctive LED light signature.

### VERSATILITY IS A STRENGTH.

The PEUGEOT Style gives the new LANDTREK pickup a prestigious and distinctive look, while guaranteeing an intense drive, whether off-road, carrying a heavy load or on the motorway!