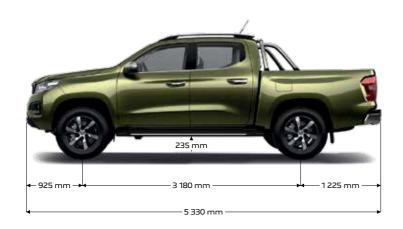

#### DIMENSIONS.

The new PEUGEOT LANDTREK pickup stands out by offering the best of both worlds, for a reasonable length: incredible spaciousness without affecting the dimensions of the bed, the roomiest on the market!