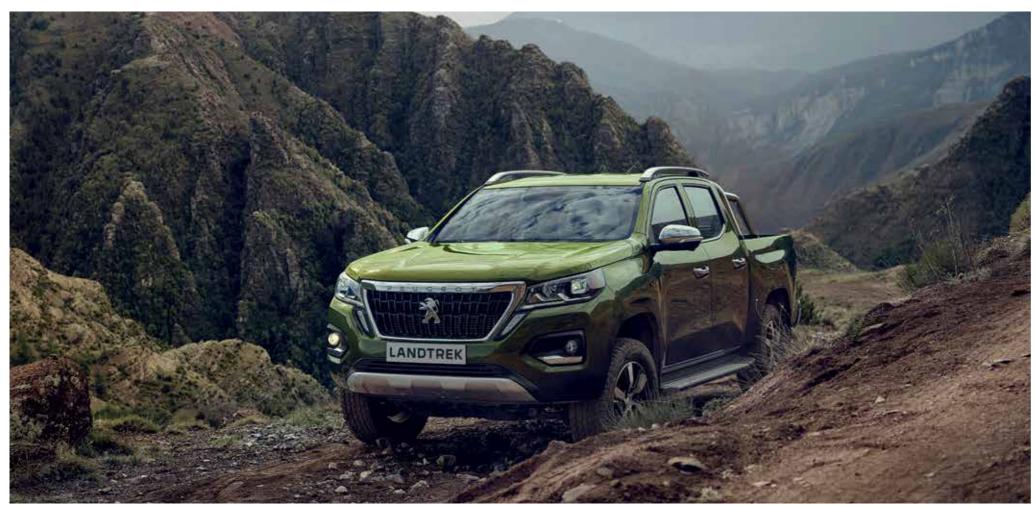

### NEW PEUGEOT LANDTREK: A LION'S FORCE!

The new PEUGEOT LANDTREK pickup has a distinctive personality, expressed via its extreme modernity, sculpted lines and a vertical grille bearing the Lion in its centre, not to mention the brand's distinctive LED light signature.

### VERSATILITY IS A STRENGTH.

The PEUGEOT Style gives the new LANDTREK pickup a prestigious and distinctive look, while guaranteeing an intense drive, whether off-road, carrying a heavy load or on the motorway!