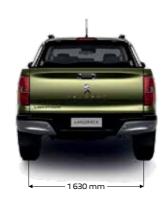

#### DIMENSIONS.

The new PEUGEOT LANDTREK pickup stands out by offering the best of both worlds, for a reasonable length: incredible spaciousness without affecting the dimensions of the bed, the roomiest on the market!