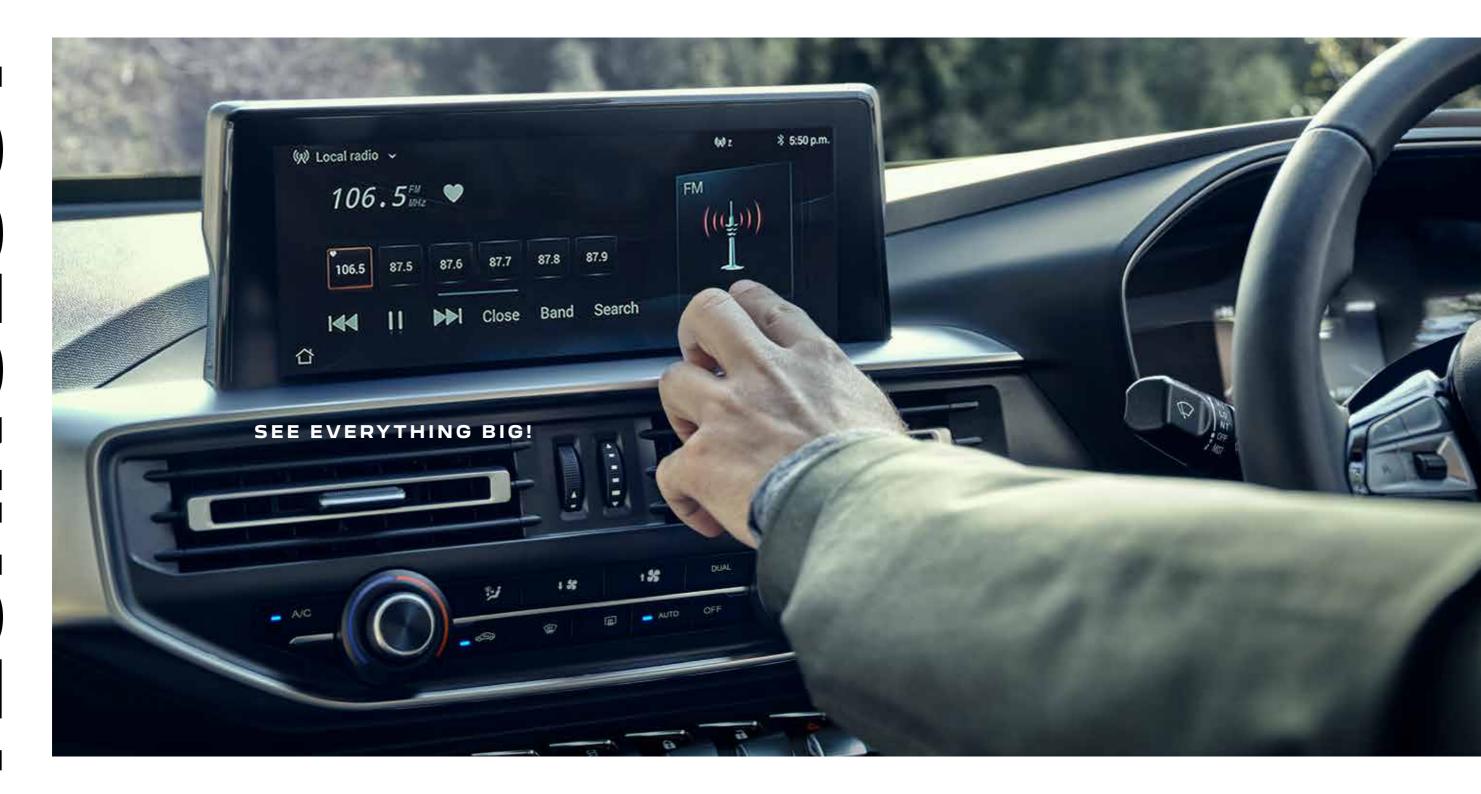

# THE LARGE MULTIMEDIA TOUCHSCREEN ON THE MARKET.

With a diagonal of 10 inches (25.4 cm), everything becomes easier!

Like accessing the car's many settings, mirroring the content
of your smartphone and enjoying your favourite applications
with Apple Carplay™ and Android Auto™ compatibility.