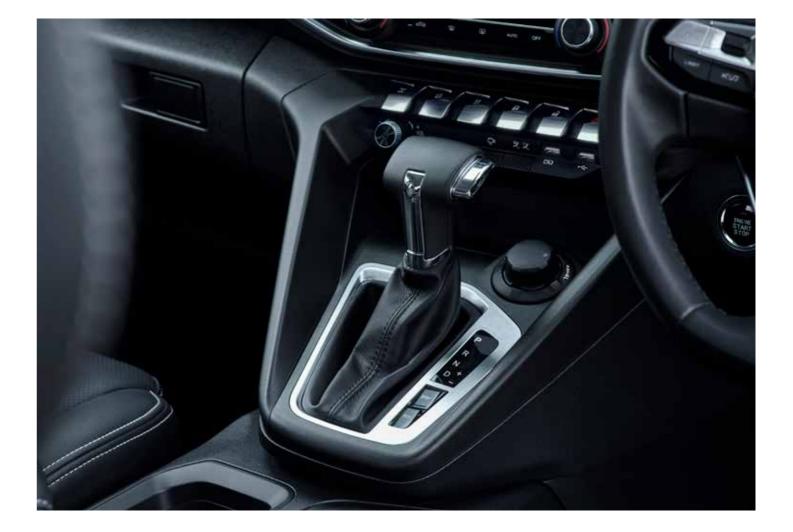

### . . . AND TRANSMISSION.

The Diesel engine is mated with a six-speed automatic gearbox with Sequential, Sport or Eco modes.

You can choose between two transmissions depending on your traction needs: 4X2 or 4X4 model with transfer box and mechanical rear differential lock activated by a button on the central console.