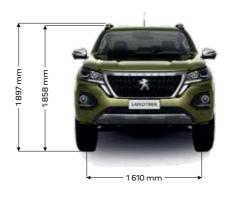

#### DIMENSIONS.

The new PEUGEOT LANDTREK pickup stands out by offering the best of both worlds, for a reasonable length: incredible spaciousness without affecting the dimensions of the bed, the roomiest on the market!