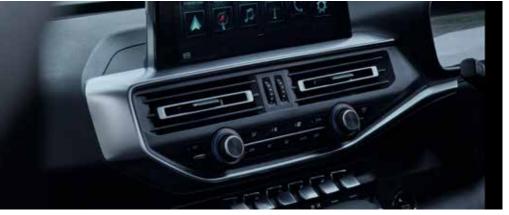

Powerful climate control is available, either in manual mode by pressing "A/C Max" or in the dual-zone automatic mode with two vents for rear passengers and a third USB socket located at the rear of the centre console.

### A GENEROUS INTERIOR.

The compartments are cleverly arranged inside the cab to provide 27 litres of storage in total, to hold all your everyday items.

In each of the front doors, a large door pocket can hold bottles up to 1.5 litres, while two 1 litre bottles can be placed in the centre console. 4 cup holders are distributed in the front driver 8 passenger compartment.

# THE LARGE MULTIMEDIA TOUCHSCREEN ON THE MARKET.

With a diagonal of 10 inches (25.4 cm), everything becomes easier!

Like accessing the car's many settings, mirroring the content
of your smartphone and enjoying your favourite applications
with Apple Carplay™ and Android Auto™ compatibility.

And you can even access content on the 10GB hard drive
to enjoy your favourite photos and music on board.

Connect and charge your electronic devices via the two USB
sockets accessible directly on the central console.