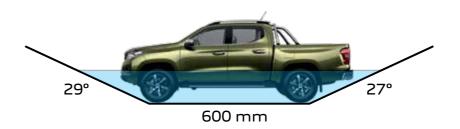

10 rear mud flaps.

WADING DEPTH
APPROACH AND DEPARTURE ANGLES

HILL CLIMBING ABILITY\*

RAMP ANGLE