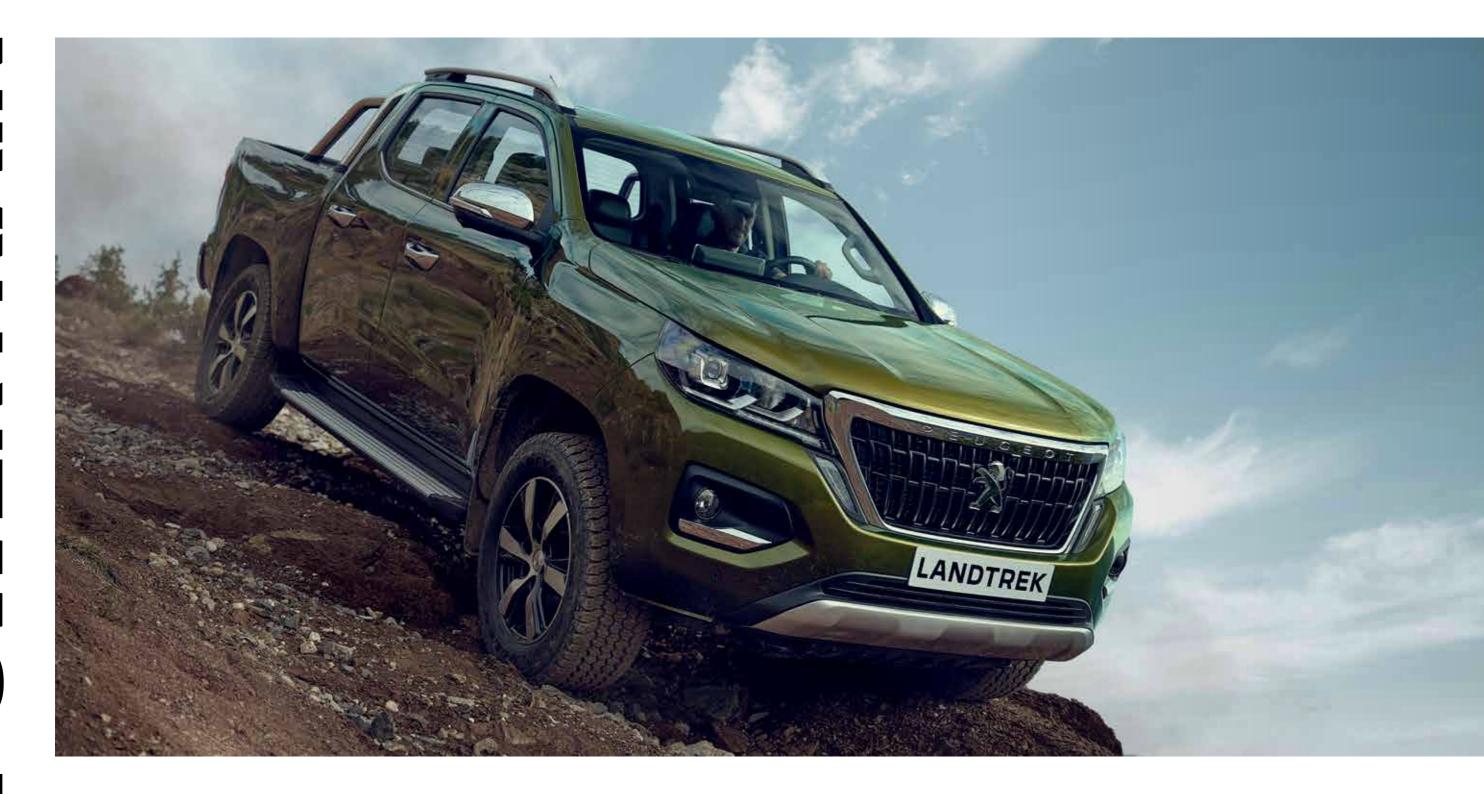

### NEW PEUGEOT LANDTREK: A LION'S FORCE!

The new PEUGEOT LANDTREK pickup has a distinctive personality, expressed via its extreme modernity, sculpted lines and a vertical grille bearing the Lion in its centre, not to mention the brand's distinctive LED light signature.

### VERSATILITY IS A STRENGTH.

The PEUGEOT Style gives the new LANDTREK pickup a prestigious and distinctive look, while guaranteeing an intense drive, whether off-road, carrying a heavy load or on the motorway!

### READY TO TACKLE EVERYDAY LIFE.

With a high ground clearance up to 235 mm depending on the version the new PEUGEOT LANDTREK has all the fundamentals of the pickup world, offering a choice between two-wheel and four-wheel drive with rear differential lock.

### IMPRESSIVE STANDARD SPECIFICATION.

The **GoodYear Wrangler All terrain Adventure tyres (M+S)** can handle all types of on-road scenarios and are naturally suited to all type of ground.

The vehicle features a full-size spare wheel and a variety of protective features, including steel panel under the engine, swept-back headlamps and front and rear mud flaps.