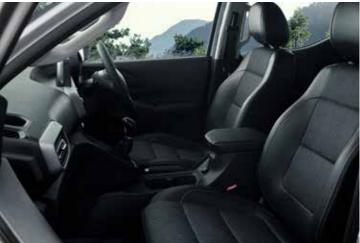

### WELCOME ABOARD.

The new PEUGEOT LANDTREK Double Cab Pickup can accommodate five passengers.

- 6-Way adjustable seats with a wide range of settings suitable for all body types - for both front occupants (power adjustable on the 4action 4X4 version)
- An adjustable steering wheel in terms of both depth and height,
   allowing each person to adjust their driving position to suit them
- Controls on the steering wheel so you no longer have to take your eyes of the road

### HIGH-QUALITY MATERIALS.

Choose from two prestigious and hard-wearing trim options to support you on a daily basis, from the fabrics to the leather trim, offering partially perforated upholstery set off by elegant stitching.