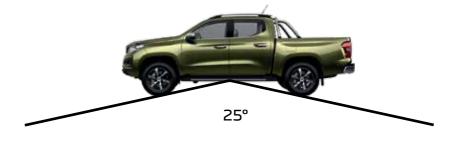

10 rear mud flaps.

WADING DEPTH
APPROACH AND DEPARTURE ANGLES

HILL CLIMBING ABILITY\*

RAMP ANGLE

### SIDE SLOPE ANGLE