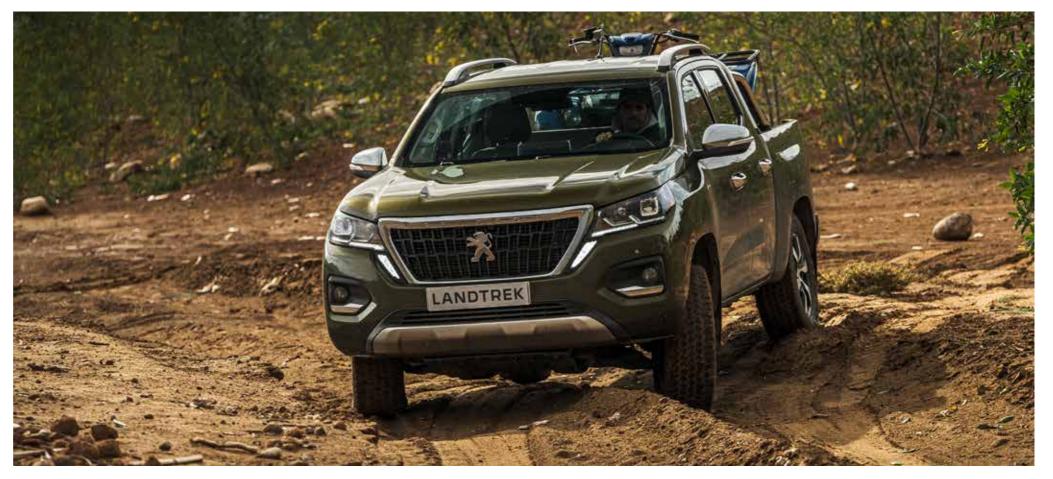

### READY TO TACKLE EVERYDAY LIFE.

With a high ground clearance up to 235 mm depending on the version the new PEUGEOT LANDTREK has all the fundamentals of the pickup world, offering a choice between two-wheel and four-wheel drive with rear differential lock.

### OPTIMISED TRACTION.

4X4 benefits from a low ratio transfer box and a mechanical locking rear differential lock to optimise traction whatever the track conditions. The 4X2 version is also capable of traversing relatively adverse conditions courtesy of its high rise and multigrip tyres.

# COMFORTABLE ANYWHERE, ANYTIME AND IN ALL WEATHER.

Thanks to its optimised architecture, it has all the attributes of the off-roader with reduced overhangs that favour approach and departure angles.