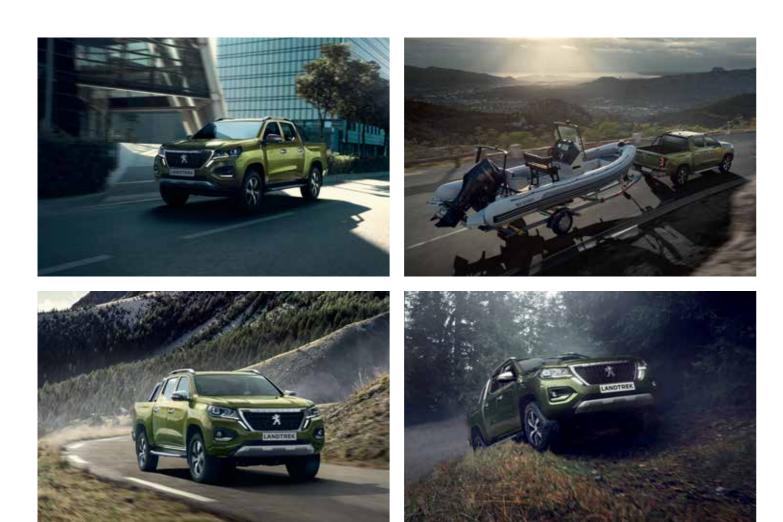

### OPTIMISED TRACTION.

4X4 benefits from a low ratio transfer box and a mechanical locking rear differential lock to optimise traction whatever the track conditions. The 4X2 version is also capable of traversing relatively adverse conditions courtesy of its high rise and multigrip tyres.

# COMFORTABLE ANYWHERE, ANYTIME AND IN ALL WEATHER.

Thanks to its optimised architecture, it has all the attributes of the off-roader with reduced overhangs that favour approach and departure angles.