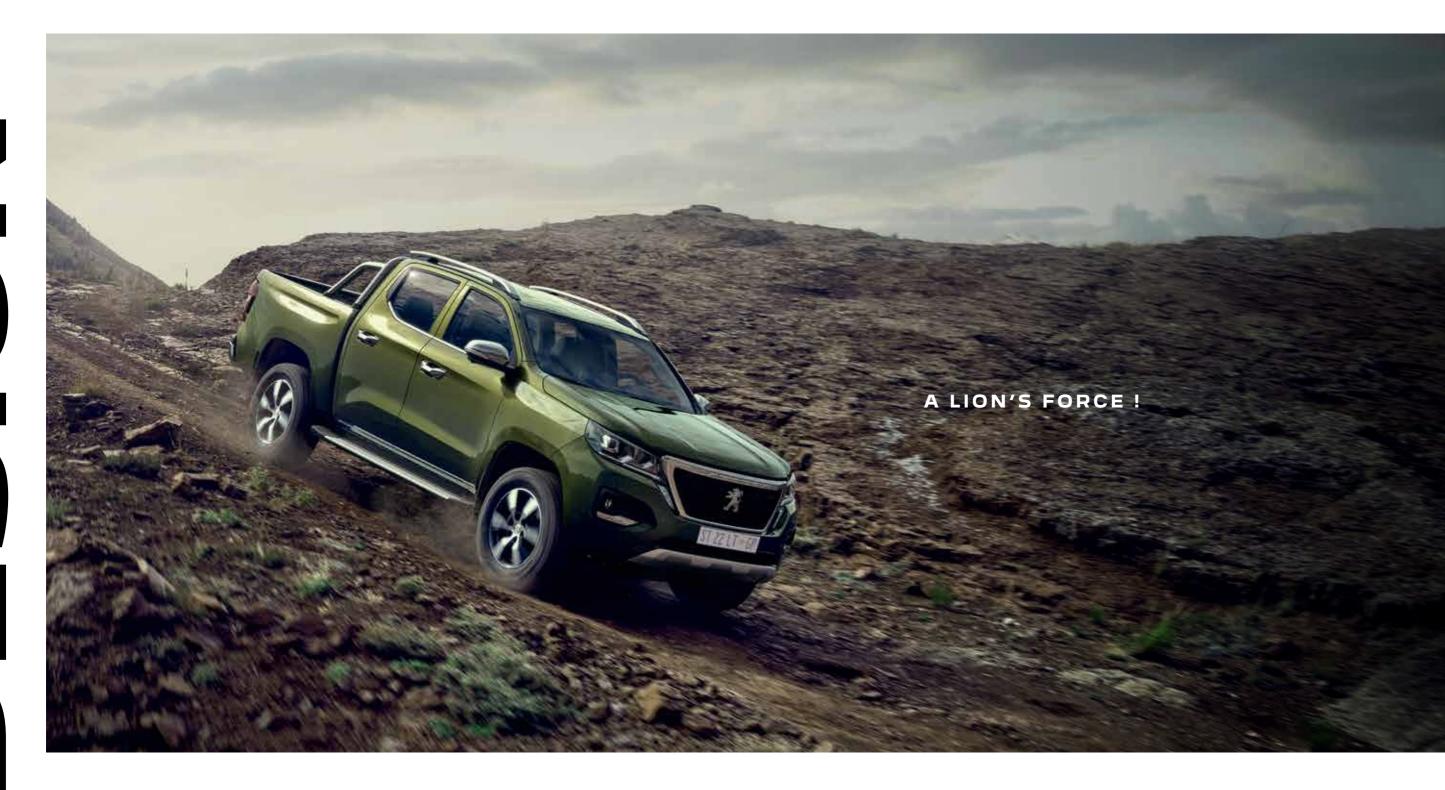

### NEW PEUGEOT LANDTREK: A LION'S FORCE!

The new PEUGEOT LANDTREK pickup has a distinctive personality, expressed via its extreme modernity, sculpted lines and a vertical grille bearing the Lion in its centre, not to mention the brand's distinctive LED light signature.

### VERSATILITY IS A STRENGTH.

The PEUGEOT Style gives the new LANDTREK pickup a prestigious and distinctive look, while guaranteeing an intense drive, whether off-road, carrying a heavy load or on the motorway!