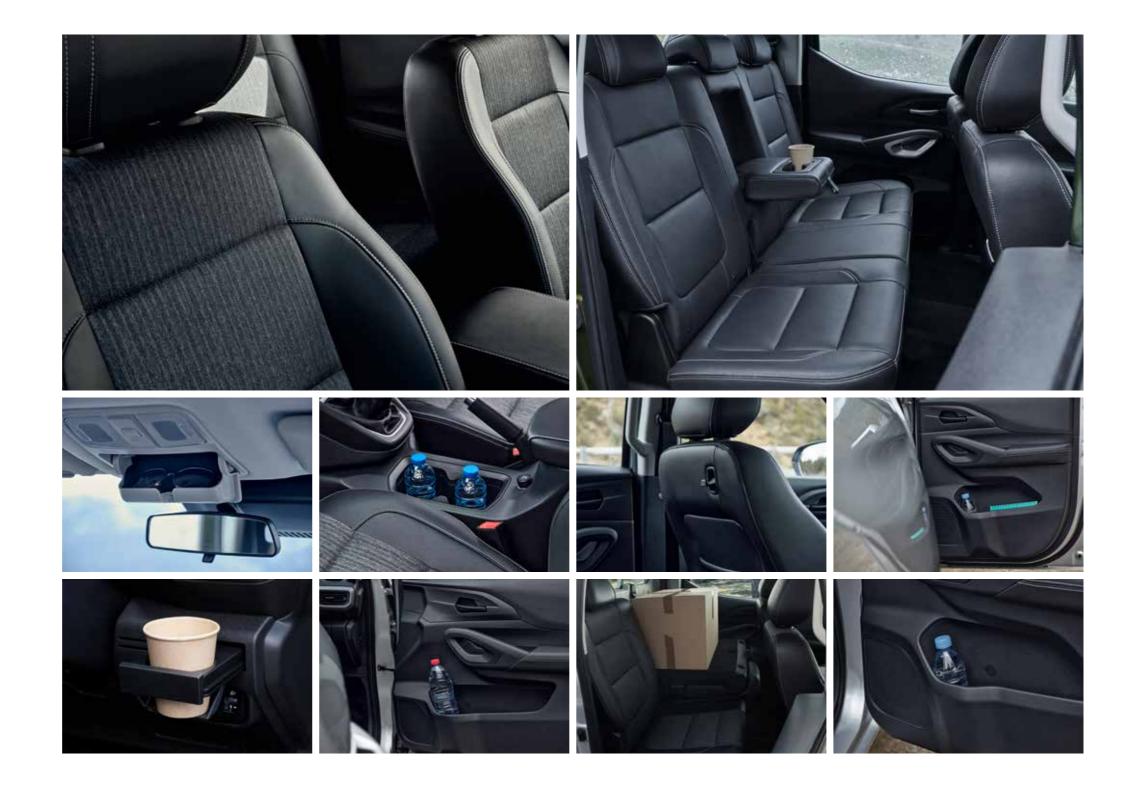

### A GENEROUS INTERIOR.

The compartments are cleverly arranged inside the cab to provide 27 litres of storage in total, to hold all your everyday items.

In each of the front doors, a large door pocket can hold bottles up to 1.5 litres, while two 1 litre bottles can be placed in the centre console. 4 cup holders are distributed in the front driver 8 passenger compartment.

Similarly, the rear of the new PEUGEOT LANDTREK pickup offers door pockets that can accommodate bottles up to 1 litre, with 2 cup holders located in the central folding armrest. Retractable hooks on the back of the front seats can be used to hang bags up to 4 kg, to prevent their contents from falling out while driving.

Finally, seven handles are provided to help passengers get in and out, including retractable handles in the roof, freeing up headroom when seated.