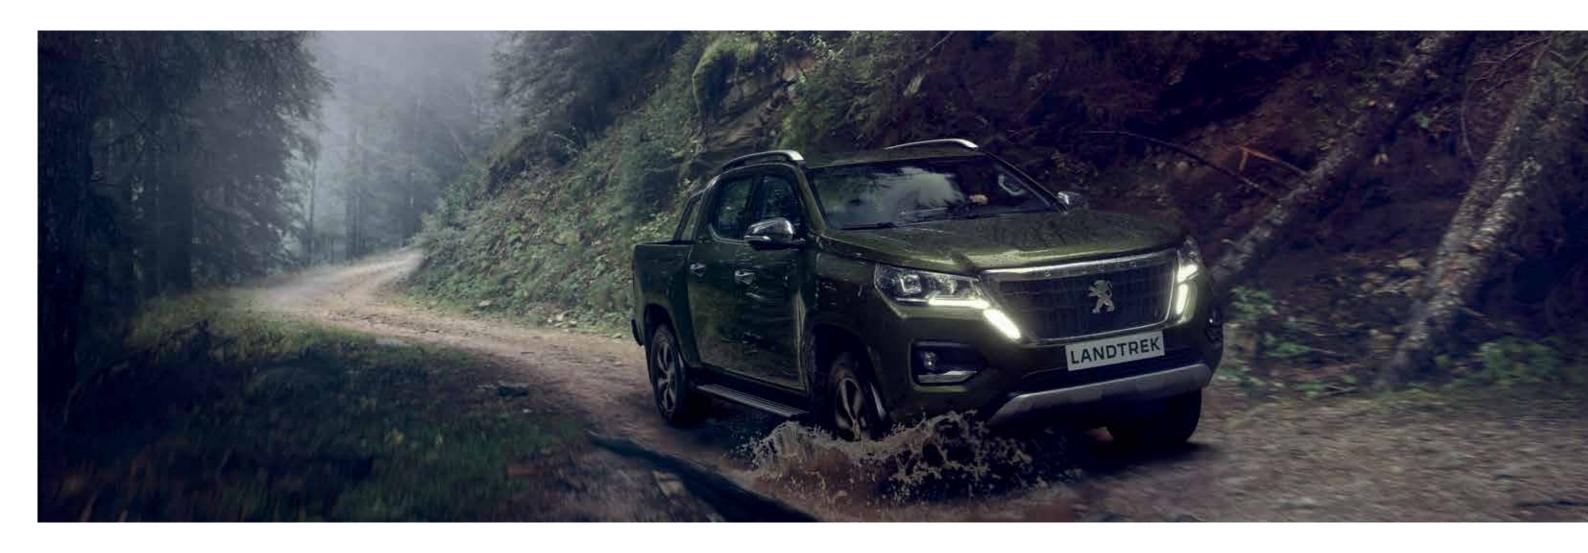

### OPTIMISED TRACTION.

4X4 benefits from a low ratio transfer box and a mechanical locking rear differential lock to optimise traction whatever the track conditions. The 4X2 version is also capable of traversing relatively adverse conditions courtesy of its high rise and multigrip tyres.

# COMFORTABLE ANYWHERE, ANYTIME AND IN ALL WEATHER.

Thanks to its optimised architecture, it has all the attributes of the off-roader with reduced overhangs that favour approach and departure angles.