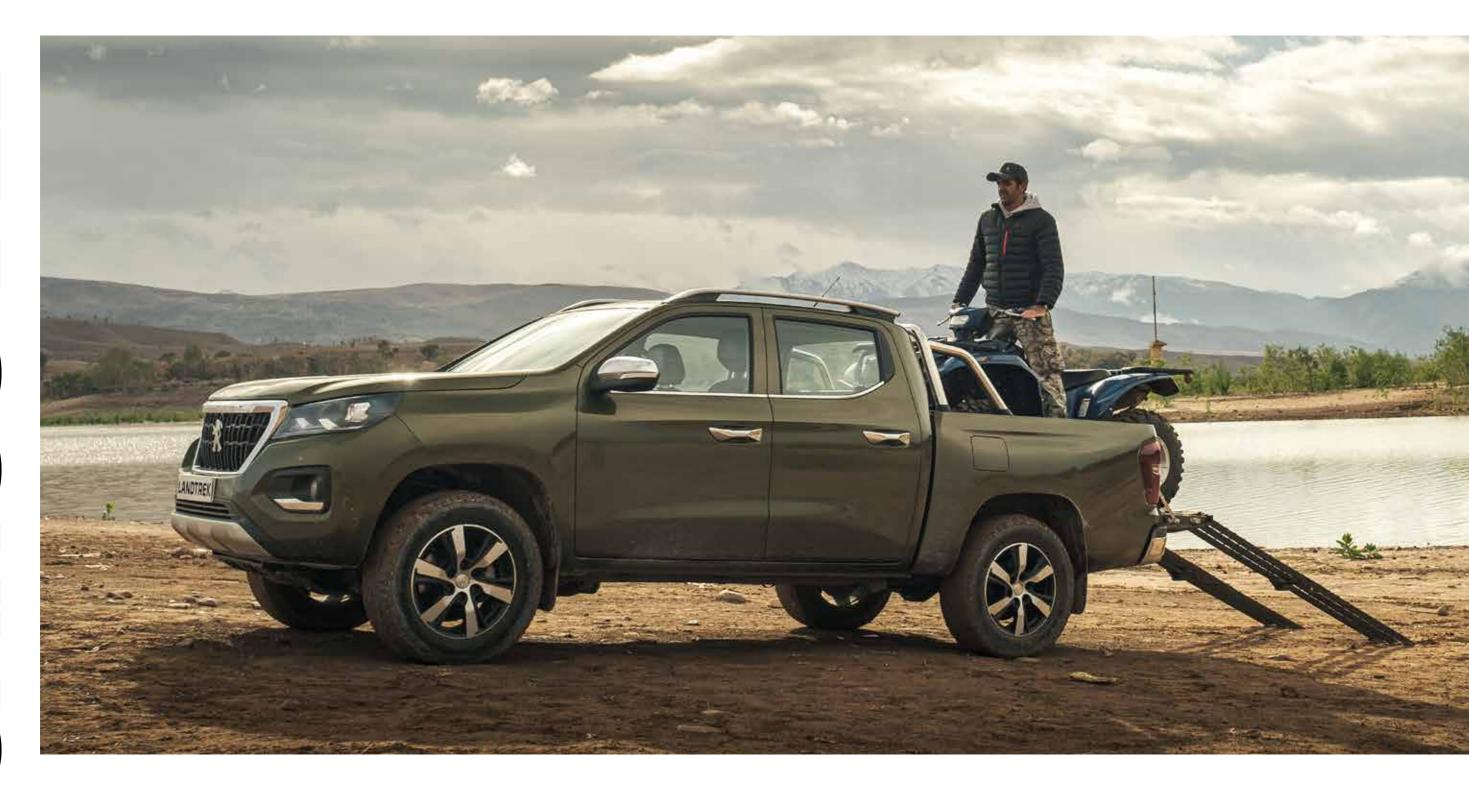

### NEW PEUGEOT LANDTREK: A LION'S FORCE!

The new PEUGEOT LANDTREK pickup has a distinctive personality, expressed via its extreme modernity, sculpted lines and a vertical grille bearing the Lion in its centre, not to mention the brand's distinctive LED light signature.

### VERSATILITY IS A STRENGTH.

The PEUGEOT Style gives the new LANDTREK pickup a prestigious and distinctive look, while guaranteeing an intense drive, whether off-road, carrying a heavy load or on the motorway!

# THE MOST SPACIOUS CARGO BED ON THE MARKET\*.

Fundamental for a pick-up, the bed of the new PEUGEOT LANDTREK is the roomiest on the market with:

- Interior witdth between the wheel arches of 1.22 m
- 1.63 m in length
- 1.60 m in width
- 500 mm in depth

A payload systematically over 1 tonne, whatever version you have, and a towing capacity of up to 3 tonnes.

Not to mention the LED-lit loading area and the option of plugging accessories into a dedicated waterproof 12-volt socket.