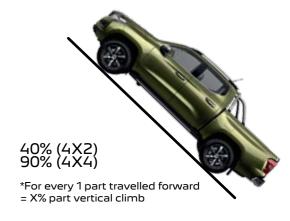

10 rear mud flaps.

WADING DEPTH
APPROACH AND DEPARTURE ANGLES

HILL CLIMBING ABILITY\*

RAMP ANGLE

### OPTIMISED TRACTION.

4X4 benefits from a low ratio transfer box and a mechanical locking rear differential lock to optimise traction whatever the track conditions. The 4X2 version is also capable of traversing relatively adverse conditions courtesy of its high rise and multigrip tyres.