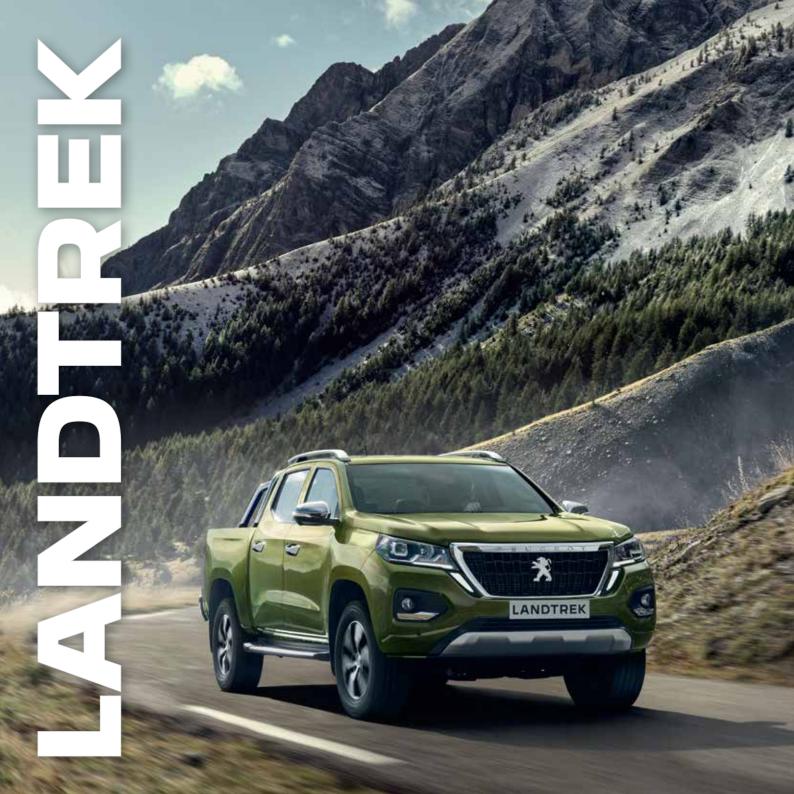

### NEW PEUGEOT LANDTREK: A LION'S FORCE!

The new PEUGEOT LANDTREK pickup has a distinctive personality, expressed via its extreme modernity, sculpted lines and a vertical grille bearing the Lion in its centre, not to mention the brand's distinctive LED light signature.