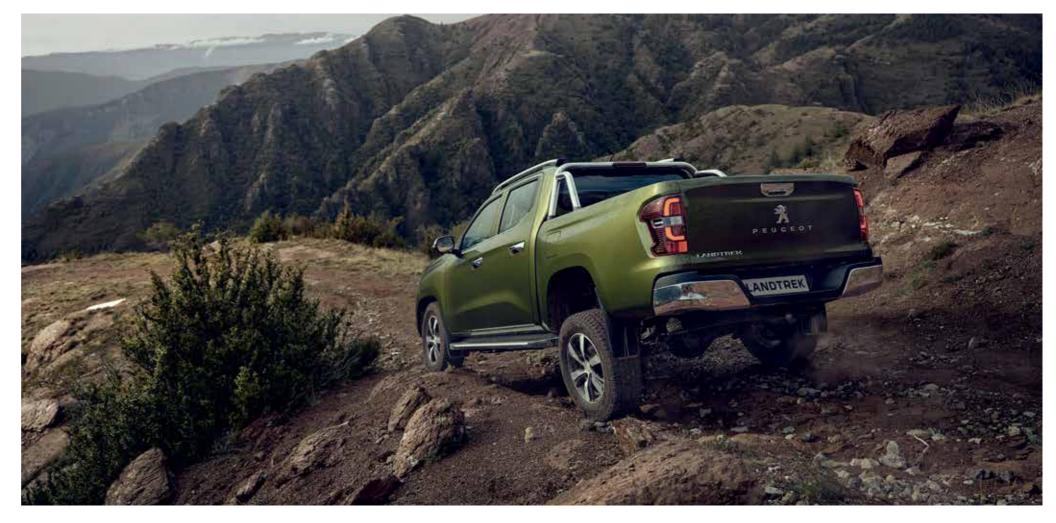

### NEW PEUGEOT LANDTREK: A LION'S FORCE!

The new PEUGEOT LANDTREK pickup has a distinctive personality, expressed via its extreme modernity, sculpted lines and a vertical grille bearing the Lion in its centre, not to mention the brand's distinctive LED light signature.

### VERSATILITY IS A STRENGTH.

The PEUGEOT Style gives the new LANDTREK pickup a prestigious and distinctive look, while guaranteeing an intense drive, whether off-road, carrying a heavy load or on the motorway!

### READY TO TACKLE EVERYDAY LIFE.

With a high ground clearance up to 235 mm depending on the version the new PEUGEOT LANDTREK has all the fundamentals of the pickup world, offering a choice between two-wheel and four-wheel drive with rear differential lock.