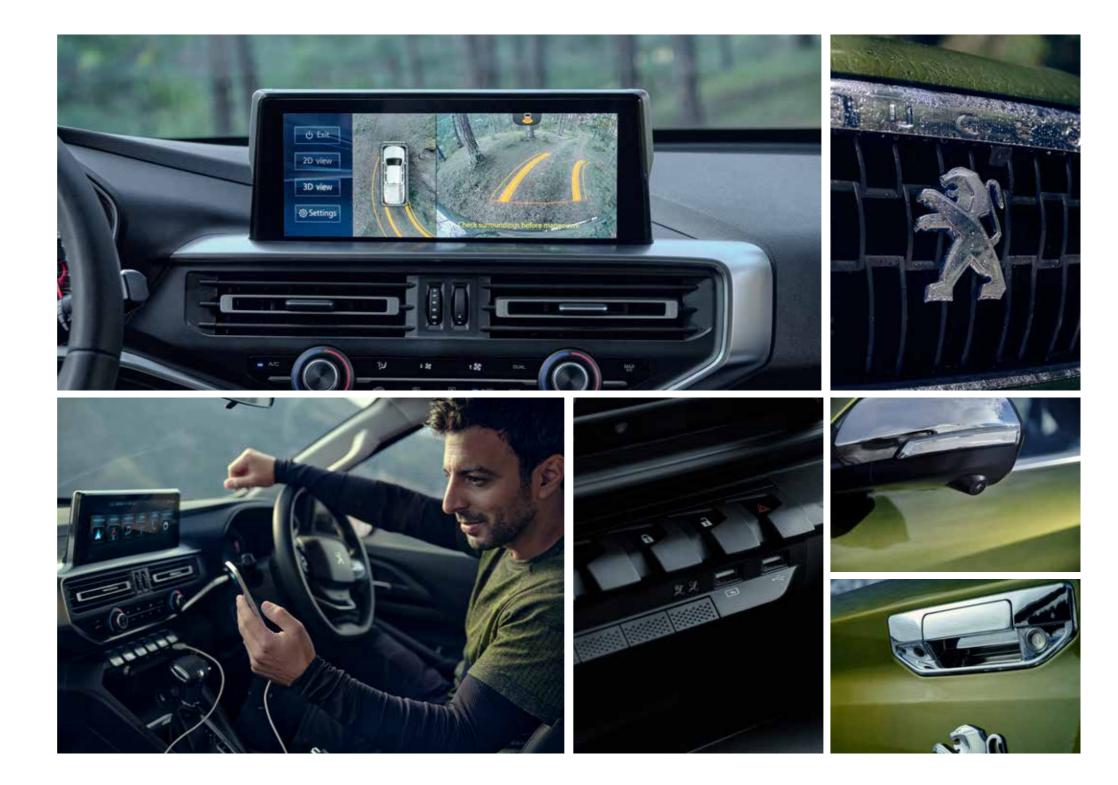

# THE LARGE MULTIMEDIA TOUCHSCREEN ON THE MARKET.

With a diagonal of 10 inches (25.4 cm), everything becomes easier!

Like accessing the car's many settings, mirroring the content
of your smartphone and enjoying your favourite applications
with Apple Carplay™ and Android Auto™ compatibility.

And you can even access content on the 10GB hard drive
to enjoy your favourite photos and music on board.

Connect and charge your electronic devices via the two USB
sockets accessible directly on the central console.

There's nothing more natural than using this large screen for all these functions. The new PEUGEOT LANDTREK features between one and four cameras to facilitate manoeuvering, both in the city and on the road.

On the 4action 4X4 version the off-road camera and the 360° vision help the driver overcome obstacles or narrow spaces.

In addition, they can be configured to activate automatically when obstacles are detected.

On the 4action 4X4 version, the Lane Departure Warning helps keep the vehicle in its lane via an audible and visual alert.

The direct tyre pressure monitoring system informs you of any loss of tyre pressure directly on the screen of your new PEUGEOT LANDTREK and warns you of a potential puncture before the tyre is flat.