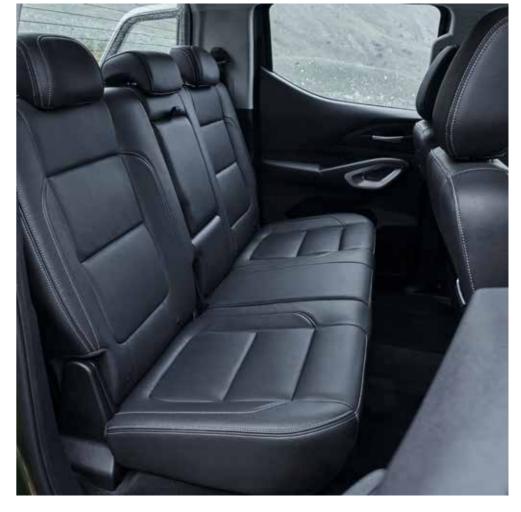

### WELCOME ABOARD.

The new PEUGEOT LANDTREK Double Cab Pickup can accommodate five passengers.

- 6-Way adjustable seats with a wide range of settings suitable for all body types - for both front occupants (power adjustable on the 4action 4X4 version)
- An adjustable steering wheel in terms of both depth and height,
   allowing each person to adjust their driving position to suit them
- Controls on the steering wheel so you no longer have to take your eyes of the road

#### MODULARITY.

The rear modulator layout is unique to the "One Ton Pickup" segment, with a 60/40 modularity which applies to both the seat backs and rear seat cushion.

This feature allows seven passenger-load combinations: • with seat(s) folded, you can carry loads of up to 100 kg

### HIGH-QUALITY MATERIALS.

Choose from two prestigious and hard-wearing trim options to support you on a daily basis, from the fabrics to the leather trim, offering partially perforated upholstery set off by elegant stitching.

### EVERYDAY COMFORT.

Special attention is paid to the three rear passengers, with backrests tilted to 23° for even greater comfort.

For greater safety and ease, both of the side rear seats have ISOFIX and top tether fixtures so you can attach child seats.