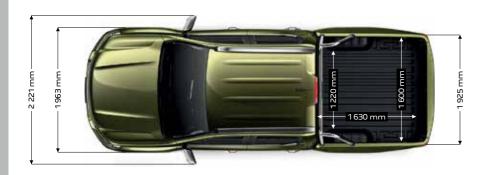

# THE MOST SPACIOUS CARGO BED ON THE MARKET\*.

Fundamental for a pick-up, the bed of the new PEUGEOT LANDTREK is the roomiest on the market with:

- Interior witdth between the wheel arches of 1.22 m
- 1.63 m in length
- 1.60 m in width
- 500 mm in depth

#### DIMENSIONS.

The new PEUGEOT LANDTREK pickup stands out by offering the best of both worlds, for a reasonable length: incredible spaciousness without affecting the dimensions of the bed, the roomiest on the market!